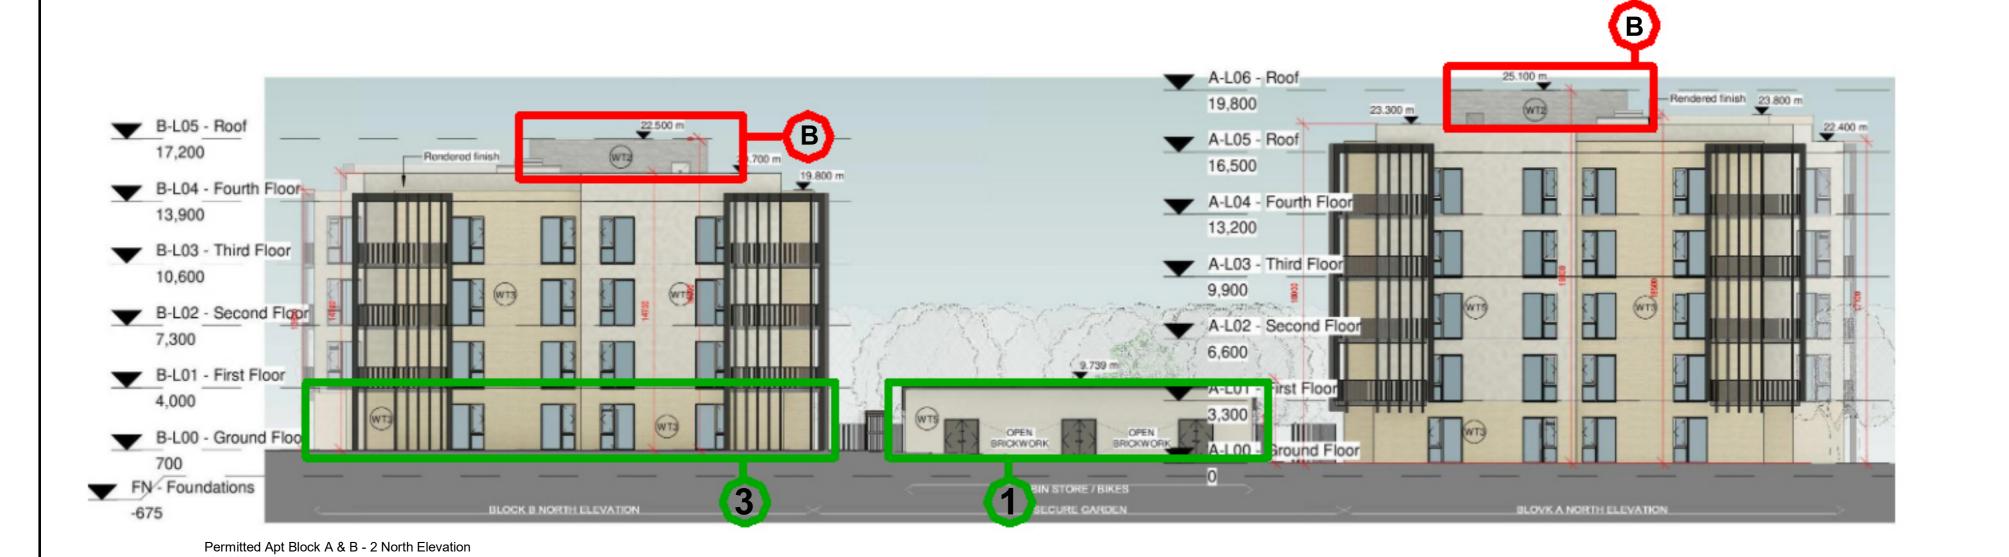

## PROPOSED REVISIONS:

A. Site layout changes: Sheffield stands modified or proposed.
Number, area and dimensions are specified in the floor plan.
B. Wall finish changed from Black Brick to Rendered finish as specified in the elevation drawings.
C. Cycle stands to be removed.