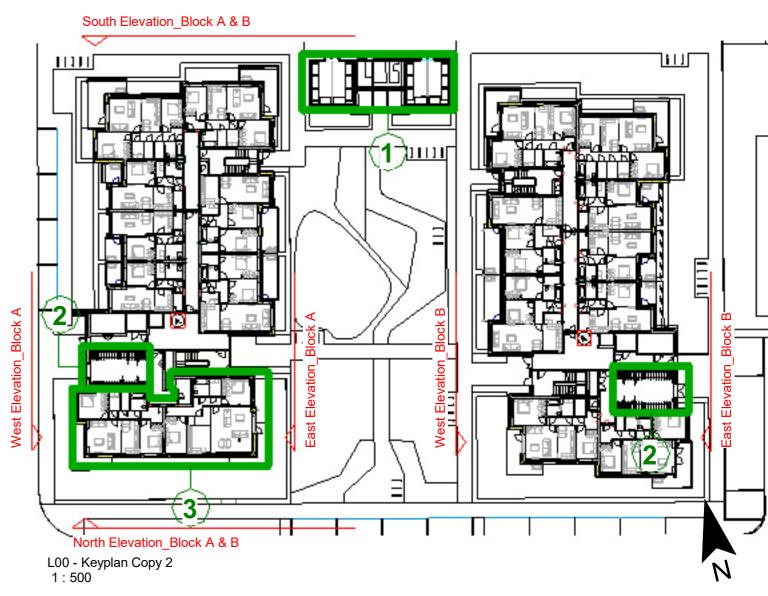

## PROPOSED REVISIONS:

ESB Sub-Station, Switch
Room & Two Separate Bin
Enclosures in place of Two
Bike Store and a Bin Store.
 Bike Stores Relocated
Internally in place of

Redundant Plantrooms.
3. Two Amenity Rooms Replaced with Two 2-Bedroom UD Apartments & Cleaners Store.