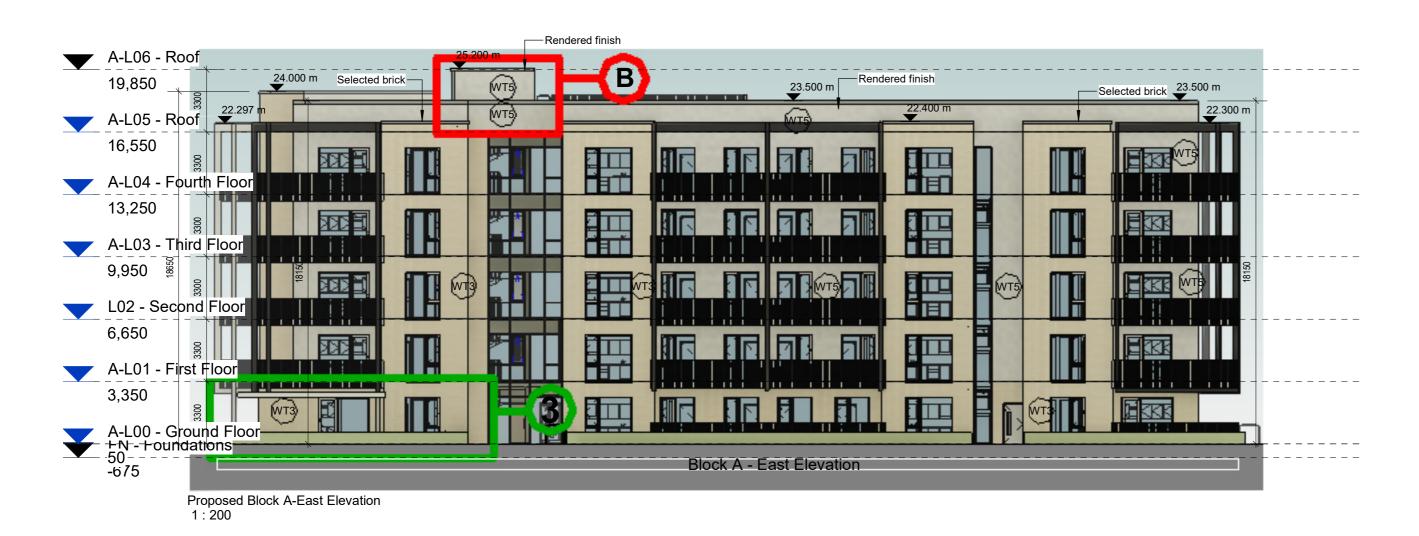

## PROPOSED REVISIONS:

A. Site layout changes: Sheffield stands modified or proposed.
Number, area and dimensions are specified in the floor plan.
B. Wall finish changed from Black Brick to Rendered finish as specified in the elevation drawings.
C. Cycle stands to be removed.