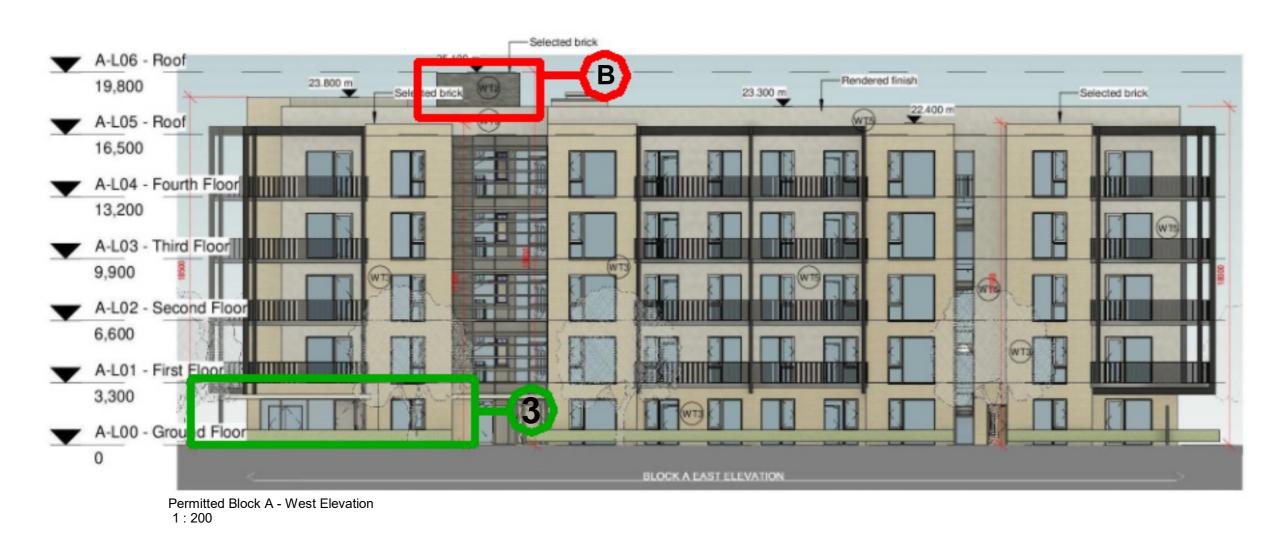

## PROPOSED REVISIONS:

A. Site layout changes: Sheffield stands modified or proposed.
Number, area and dimensions are specified in the floor plan.
B. Wall finish changed from Black Brick to Rendered finish as specified in the elevation drawings.
C. Cycle stands to be removed.