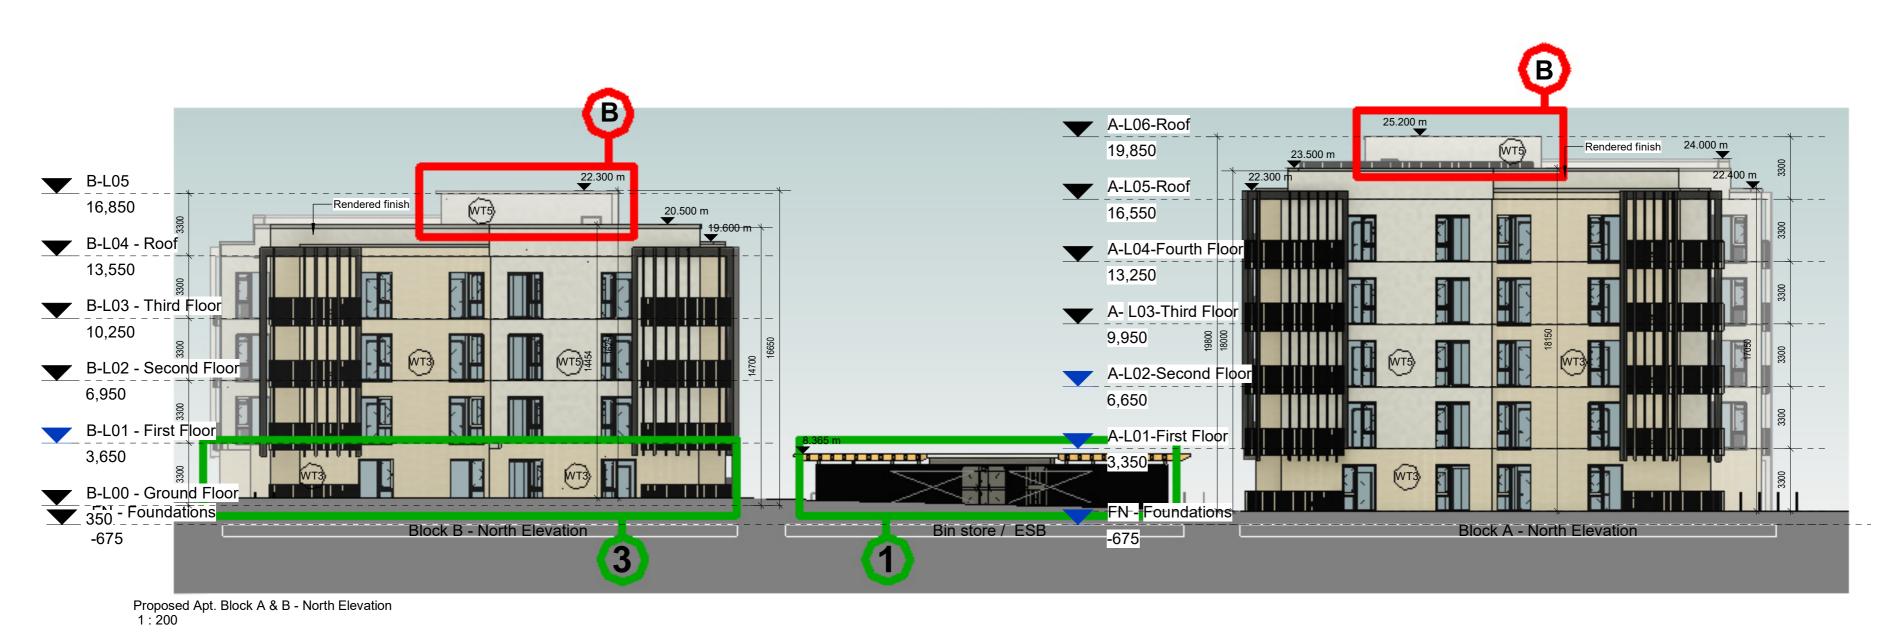

Voyage Property Limited, Rev. Date Drwn Details of Issue / Revision Permitted and Proposed Elevations 1 - Apartment -  $\mbox{Do}$  not scale from this drawing. Use figured dimensions in all cases. - Verify dimensions on site and report any discrepancies to the Architect P2(S-1) FEB 2025 CO Issued for Planning Ashbourne Hall, immediately. reddy architecture +urbanism Dock Road, This drawing to be read in conjunction with the Architect's Specification. - © This drawing is copyright and may only be reproduced with the Architect's Limerick. Job No. Sheet Size: Scale @A1: WT3 WT5 1:200 Α1 P20-133D Wall Type 5 -Drawing Notes: Wall Type 3-Reviewed By: Issue Date: Drawn By: Painted render nap finish Selected buff brick with grey Refer to windows, doors and curtain walling schedules for more information on details and types. Refer to all other referenced architectural FEB 2025 RQ drawings for more information. Project Details: Purpose of Issue Dartry Mills, T: +353 (0)1 498 7000 Refer also to all other consultants drawings, specifications, reports and Dartry Road Greenpark Apartments - Blocks A & B Planning Application schedules including: Walsh Goodfellow for structural and civils, Renaissance for MEP information, JGA for fire strategy information, Ryan W: www.reddyarchitecture.com Dublin 6, E: info@reddyarchitecture.com & Associates for DAC information, AIT Urbanism & Landscape for Project - System - Spatial Zone - Level - Type - Originator - Role - Number D06 Y0E3 landscape plan boundary details & Amplitude Acoustics for Acoustics. GPL-02-AB-ZZZ-DR-RAU-AR-3000 P2(S-1)